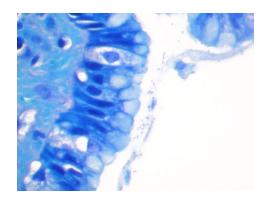

# **RESULTS**

Helicobacter pylori - Blue

Background - Shades of blue

Mucin - Yellow

This protocol is a recommendation only. Modifications may be necessary.

StatLab Medical Products

2090 Commerce Drive, McKinney, TX 75069 StatLab.com Phone: +1 800-442-3573